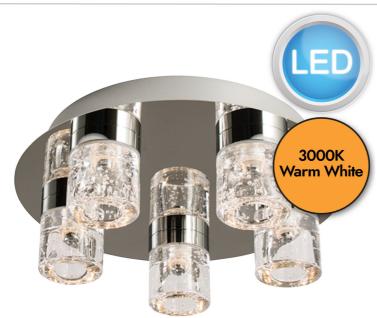

#### **DESCRIPTION**

The imperial is a 5 light LED flush ceiling fitting finished in a chrome plate with robust glass bubble shades. Comes complete with an LED driver, IP44 so suitable for use within the bathroom. Low maintenance costs. Also available in a 3 light version

#### **APPEARANCE**

· Base: Polished Chrome Plate · Shade: Clear Acrylic With Bubbles

# LIGHT SOURCE

Lamp included: Yes

• Lamp detail: 5 x 5W LED (included)

Non-dimmable

• Kelvin: 3000K (Warm White)

· Lumens: 106Lm • Lamp hours: 20,000Hrs

Switch: No