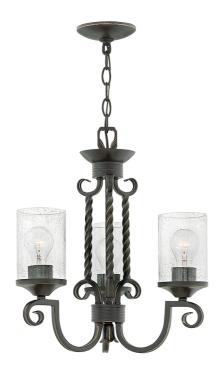

# Hinkley Lighting - Casa - HK-CASA3 - Black Clear Seeded Glass 3 Light Chandelier

# DESCRIPTION

Casa makes the most of its fine details: clear seedy glass, twisted wrought iron and hand-forged scrollwork in an Olde Black finish complete its rustic-chic appeal with a Southwestern flair.

## APPEARANCE

- · Base: Olde Black Paint
- Shade: Clear Seeded Glass