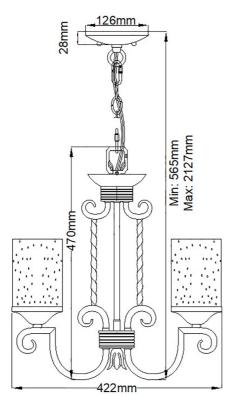

# HINKLEY LIGHTING



# Hinkley Lighting - Casa - HK-CASA3 - Black Clear Seeded Glass 3 Light Chandelier





#### REFERENCE

- SKU: FCL-17793
- Supplier SKU: HK-CASA3
- Barcode: 5024005004646

# DESCRIPTION

Casa makes the most of its fine details: clear seedy glass, twisted wrought iron and hand-forged scrollwork in an Olde Black finish complete its rustic-chic appeal with a Southwestern flair.

#### CATEGORY

- Brand: Hinkley Lighting
- Family: Casa
- Category: Indoor Lighting / Ceiling / Chandelier

## APPEARANCE

- · Base: Olde Black Paint
- Shade: Clear Seeded Glass

# DIMENSION

- Height: 565 2127mm
- Diameter: 422mm
- Weight: 4.75kg

#### LIGHT SOURCE

- · Lamp included: No
- Lamp detail: 3 x 60W Max E27 ES (required)
- Dimmable
- Energy class: Not applicable
- Switch: No

### SPECIFICATION

- Ingress protection: IP20
- Class: Class I Single Insulated, Earthed
- Voltage: 240V