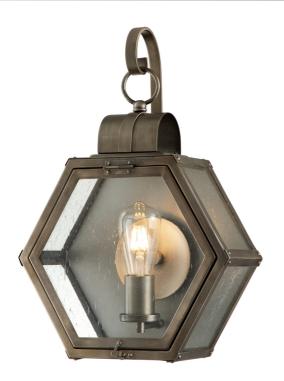

# Quintiesse - Heath - QN-HEATH-M-BU - Brass Clear Seeded Glass IP44 Outdoor Wall Light

## **DESCRIPTION**

Meet hexagonal, handsome Heath. This visually intriguing suspended lantern features an aluminum and clear seeded glass cage; a domed roof and curved arm complete this interesting two-piece construction. Finished in Mottled Black or Burnished Bronze, Heath exudes charm and would be a great addition to a rustic setting.

## **APPEARANCE**

· Base: Burnished Brass · Shade: Clear Seeded Glass